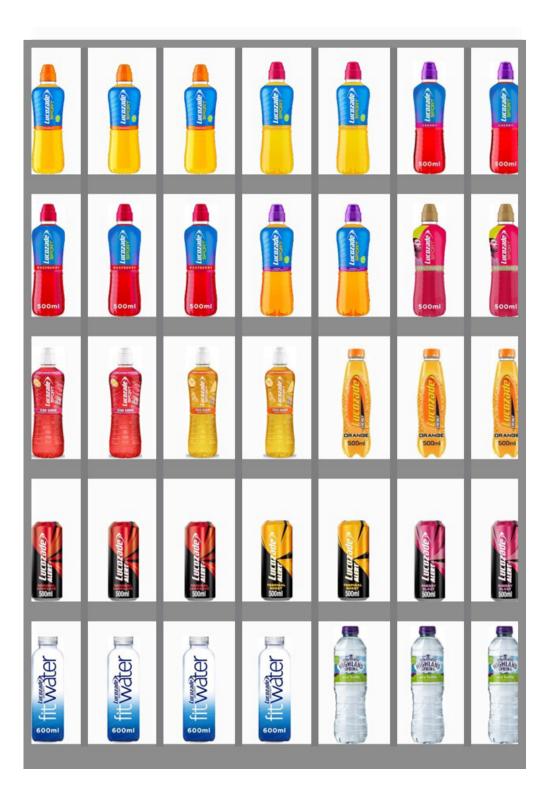

## Health & Fitness – Primary Location Vending Planogram Gym/Sports Club – Private

|            | Heath & Fitness Private Gym -<br>Primary Location |
|------------|---------------------------------------------------|
|            | Vending Machine                                   |
| Top Shelf  | Lucozade Sport Orange 500ml                       |
|            | Lucozade Sport Caribbean Burst 500ml              |
|            | Lucozade Sport Cherry 500ml                       |
| Shelf 3    | Lucozade Sport Raspberry 500ml                    |
|            | Lucozade Sport Mango & Passionfruit 500ml         |
|            | Lucozade Sport AJ Fruit Punch 500ml               |
| Shelf 2    | Lucozade Sport Zero Citrus 500ml                  |
|            | Lucozade Sport Zero Berries 500ml                 |
|            | Lucozade Energy Orange 500ml                      |
| Shelf 1    | Lucozade Alert Original 500ml                     |
|            | Lucozade Alert Tropical Burst 500ml               |
|            | Lucozade Alert Cherry 500ml                       |
| Base Shelf | Lucozade Sport Fit Water 600ml                    |
|            | Highland Spring 500ml still water                 |